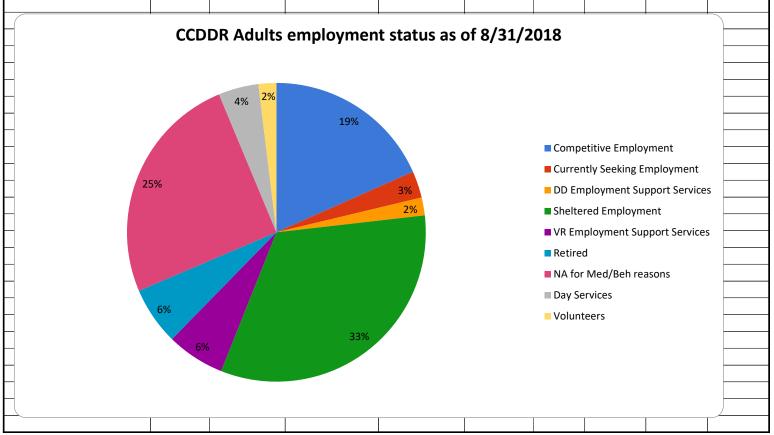

| 1       | 7                         | 0            | 0          |
| Meyer         | 3                         | 0                               | 0                                 | 12                   | 0                                 | 3       | 13                        | 1            | 1          |
| Whittle       | 1                         | 0                               | 3                                 | 1                    | 1                                 | 0       | 3                         | 1            | 1          |
|               |                           |                                 |                                   |                      |                                   |         |                           |              |            |



## Agency Economic Report (Unaudited)



August 2018

## Targeted Case Management Income





## Budget vs. Actuals: FY 2018 - FY18 P&L Departments

August 2018

|                                     |           | SB 40 Tax | (        |         | Services | 5        |
|-------------------------------------|-----------|-----------|----------|---------|----------|----------|
|                                     | Actual    | Budget    | Variance | Actual  | Budget   | Variance |
| Income                              |           |           |          |         |          |          |
| 4000 SB 40 Tax Income               | 7,277     | 10,255    | (2,978)  |         |          | 0        |
| 4500 Services Income                |           |           | 0        | 112,245 | 96,900   | 15,34