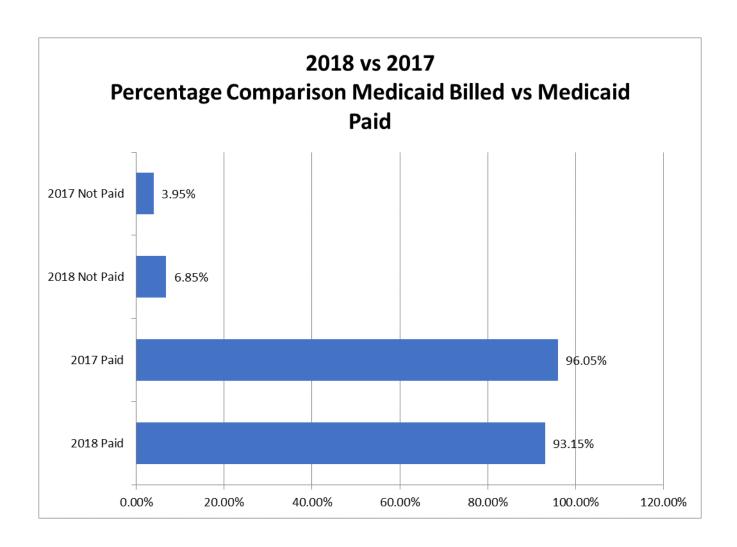

3                         | 0                               | 0                                 | 12                   | 0                                 | 3       | 13                        | 1            | 1          |
| Whittle       | 1                         | 0                               | 3                                 | 1                    | 1                                 | 0       | 3                         | 1            | 1          |
|               |                           |                                 |                                   |                      |                                   |         |                           |              |            |



## Agency Economic Report (Unaudited)



August 2018

## Targeted Case Management Income





## Budget vs. Actuals: FY 2018 - FY18 P&L Departments

August 2018

|                                     |           | SB 40 Tax | (        |         | Services | 5        |
|-------------------------------------|-----------|-----------|----------|---------|----------|----------|
|                                     | Actual    | Budget    | Variance | Actual  | Budget   | Variance |
| Income                              |           |           |          |         |          |          |
| 4000 SB 40 Tax Income               | 7,277     | 10,255    | (2,978)  |         |          | 0        |
| 4500 Services Income                |           |           | 0        | 112,245 | 96,900   | 15,345   |
| Total Income                        | 7,277     | 10,255    | (2,978)  | 112,245 | 96,