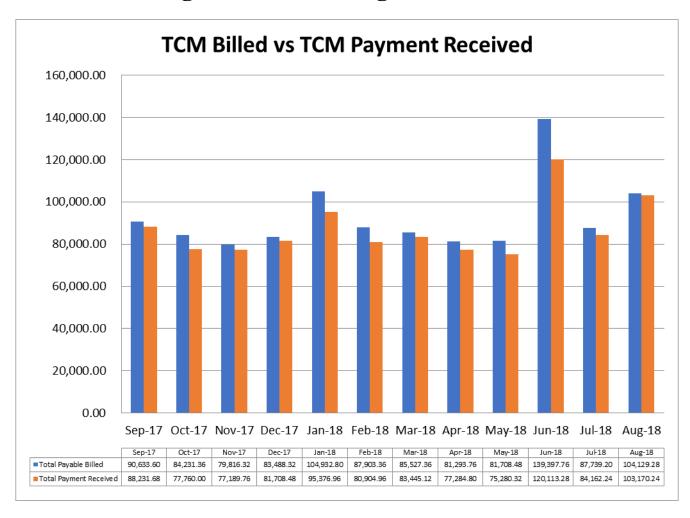

| 3                         | 0                               | 0                                 | 12                   | 0                                 | 3       | 13                        | 1            | 1          |
| Whittle       | 1                         | 0                               | 3                                 | 1                    | 1                                 | 0       | 3                         | 1            | 1          |
|               |                           |                                 |                                   |                      |                                   |         |                           |              |            |



## Agency Economic Report (Unaudited)



August 2018

## Targeted Case Management Income





## Budget vs. Actuals: FY 2018 - FY18 P&L Departments

August 2018

|                                     |           | SB 40 Tax | (        |         | Services | 5        |
|-------------------------------------|-----------|-----------|----------|---------|----------|----------|
|                                     | Actual    | Budget    | Variance | Actual  | Budget   | Variance |
| Income                              |           |           |          |         |          |          |
| 4000 SB 40 Tax Income               | 7,277     | 10,255    | (2,978)  |         |          | 0        |
| 4500 Services Income                |           |           | 0        | 112,245 | 96,900   | 15,345   |
| Total Income                        | 7,277     | 10,255    | (2,978)  | 112,245 | 9